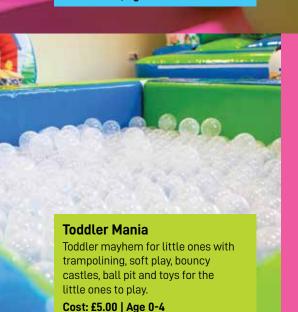

Cost: £4.00 | Ages 18 months - 4 years

|           | <b>Week 1</b><br>21st - 25th July                                                                                                                      | <b>Week 2</b><br>28th July - 1st August                                                                                                            | <b>Week 3</b><br>4th - 8th August                                              | <b>Week 4</b><br>11th - 15th August                                                                  | Week 5<br>18th - 22nd August                                                                                                                           |
|-----------|--------------------------------------------------------------------------------------------------------------------------------------------------------|----------------------------------------------------------------------------------------------------------------------------------------------------|--------------------------------------------------------------------------------|------------------------------------------------------------------------------------------------------|--------------------------------------------------------------------------------------------------------------------------------------------------------|
| Monday    | Casual basketball, Badminton or<br>Table-Tennis<br>Sports hall open for casual unsupervised<br>usage, please book online or enquire on<br>01473 382382 | Day Camp 9am - 4pm  Inflatable fun, Trampolining & Multisports 11:30pm - 12:30pm  Baby Bouncers trampolining, soft play & Inflatable fun 1pm - 2pm | Indoor Football & Skills Session<br>10am - 11am for U8s                        | Casual basketball, Badminton or Table-Tennis                                                         | Archery, Curling and mini games<br>10:30am - 12pm                                                                                                      |
|           |                                                                                                                                                        |                                                                                                                                                    | Indoor Football & Skills Session<br>11am - 12pm for 8 - 10yr olds              | Sports hall open for casual<br>unsupervised usage, please book<br>on-line or enquire on 01473 219439 |                                                                                                                                                        |
|           |                                                                                                                                                        |                                                                                                                                                    | Indoor Football & Skills Session<br>1pm - 2pm for 12 - 15yr olds               | Interactive Suite session 11am - 12pm                                                                | Crafty Challenges<br>2:30pm - 4pm                                                                                                                      |
|           |                                                                                                                                                        |                                                                                                                                                    | Archery, Curling and mini games<br>3pm - 4pm for 5 - 8 yr olds                 | Family Inflatables and fun sports<br>1:30pm - 2:30pm                                                 |                                                                                                                                                        |
| Tuesday   | Casual basketball, Badminton or<br>Table-Tennis<br>Sports hall open for casual unsupervised<br>usage, please book online or enquire on<br>01473 382382 | Crafty Challenges<br>2:30pm - 4pm                                                                                                                  | Day Camp<br>9am - 4pm                                                          | Day Camp<br>9am - 4pm                                                                                | Glow In The Dark Sports<br>10am - 11am                                                                                                                 |
|           |                                                                                                                                                        | Suffolk Cricket                                                                                                                                    | Glow In The Dark Sports<br>10am - 11am                                         | <b>Toddler Mania</b><br>10am - 11:30am                                                               | Interactive Suite session<br>11am - 12pm                                                                                                               |
|           |                                                                                                                                                        |                                                                                                                                                    | Inflatable fun, Trampolining &<br>Multisports 2:30pm - 3:30pm                  | Inflatable fun, Trampolining & Multisports 2:30pm - 3:30pm                                           | Inflatable fun, Trampolining &<br>Multisports 2:30pm - 3:30pm                                                                                          |
| Wednesday | <b>Day Camp</b><br>9am - 4pm                                                                                                                           | Crafty Challenges<br>2:30pm - 4pm                                                                                                                  | <b>Day Camp</b><br>9am - 4pm                                                   | <b>Day Camp</b><br>9am - 4pm                                                                         | Multi Sports Mania<br>10:30am - 11:30am                                                                                                                |
|           | Multi Sports Mania<br>10:30am - 11:30am                                                                                                                | Suffolk Cricket                                                                                                                                    | Summer sports day for the family<br>11:30am - 1pm                              | Inflatable Fun & Multisports<br>11:00am - 12:00pm                                                    | Toddler Room<br>10am - 12.30pm                                                                                                                         |
|           | Inflatable Fun & Multisports<br>2pm - 3pm                                                                                                              |                                                                                                                                                    | Inflatable Fun & Multisports<br>2:00pm - 3pm                                   | Summer sports day for the family<br>1:30pm - 3pm                                                     | <b>Toddler Room</b><br>12.30 - 3pm                                                                                                                     |
| Thursday  | Archery, Curling and mini games<br>5-8 yr olds 10am - 11:15am                                                                                          | Laser Tag Session 1, 10am - 11:45am Session 2, 1pm - 2:45pm Session 3, 3pm - 4:45pm                                                                | Cricket Day Camp, run by Suffolk<br>Cricket<br>9am - 4pm                       | Glow In The Dark Sports<br>10am - 11am                                                               | Casual basketball, Badminton or<br>Table-Tennis<br>Sports hall open for casual<br>unsupervised usage, please book<br>online or enquire on 01473 382382 |
|           | <b>Toddler Mania</b><br>12.30am - 1:30pm                                                                                                               |                                                                                                                                                    |                                                                                | Interactive Suite session<br>12pm - 1pm                                                              |                                                                                                                                                        |
|           | Family Inflatables & Fun Sports<br>2:30pm - 3:30pm                                                                                                     |                                                                                                                                                    |                                                                                | Archery, Curling and mini games<br>3pm - 4pm for 5 - 8 yr olds                                       |                                                                                                                                                        |
| Friday    | Glow In The Dark Sports<br>10:30am - 11:30am                                                                                                           | Laser Tag<br>Session 1, 10am - 11:45am<br>Session 2, 1pm - 2:45pm<br>Session 3, 3pm - 4:45pm                                                       | Toddler Mania<br>10am - 11:30am<br>Casual Basketball & Volleyball<br>1pm - 3pm | Multi Sports Mania<br>10:30am - 11:30am                                                              | Casual basketball, Badminton or<br>Table-Tennis<br>Sports hall open for casual<br>unsupervised usage, please book<br>online or enquire on 01473 382382 |
|           | <b>Toddler Room</b><br>10am - 12.30pm                                                                                                                  |                                                                                                                                                    |                                                                                | Baby Bouncers trampolining, soft play & Inflatable fun 1pm - 2pm                                     |                                                                                                                                                        |
|           | <b>Toddler Room</b><br>12.30 - 3pm                                                                                                                     |                                                                                                                                                    |                                                                                | Casual trampolining & Multi Sports<br>3pm - 4pm                                                      |                                                                                                                                                        |
|           | <b>Double Mini Trampolining Session</b> 12:30pm - 1:30pm                                                                                               | Toddler Room<br>10am - 12.30pm<br>Toddler Room<br>12.30pm - 3pm                                                                                    | <b>Double Mini Trampolining Session</b><br>4pm - 5pm                           | <b>Toddler Room</b><br>10am - 12.30pm                                                                |                                                                                                                                                        |
|           | Casual trampolining & Multi Sports<br>2:30pm - 3:30pm                                                                                                  |                                                                                                                                                    |                                                                                | <b>Toddler Room</b><br>12.30 - 3pm                                                                   |                                                                                                                                                        |