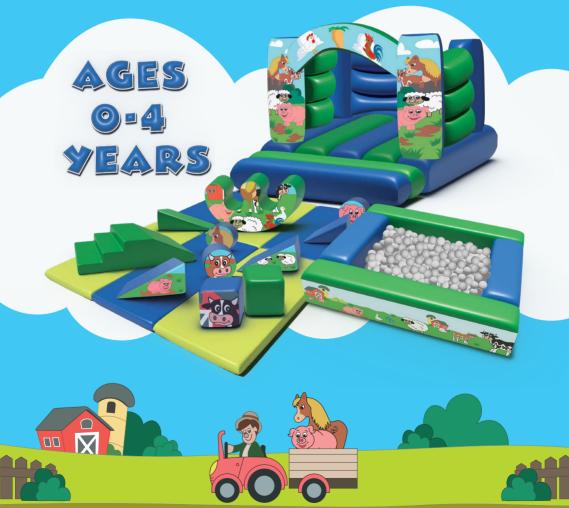

## Our package description:

- Max of 16 Toddlers
- · Ages 0-4 Years Old
- 2 hours use of the Multi Purpose Room (All bookings must be out by the designated end time)
- Includes soft play area with multiple soft play shapes and obstacles, colouring table, inflatable, ball pit, scuttle bugs, didicars and inflated animals
- Parents must supervise their children at all times as no staff will be present in the room
- Eating area for food party
- There's no fixed schedule for activities or food you're free to enjoy them whenever you like within your time slot
- A £20.00 Deposit is required at the time of booking