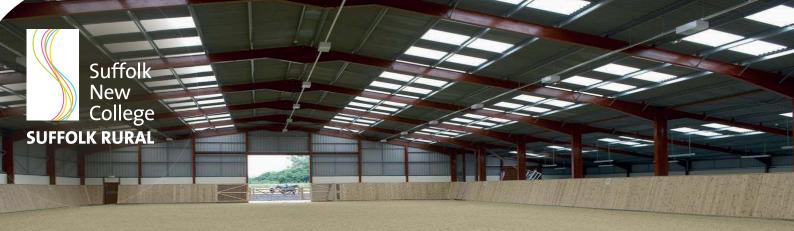

## **FACILITIES INCLUDE:**

40m x 60m outdoor all weather arena

40m x 25m indoor arena, lights included

Viewing gallery

Hard standing floodlight car park

4 x purpose built classrooms

**Toilets** 

Vending machine

### **GENERAL HIRE**

£30 per hour

Indoor (up to 4 horses)